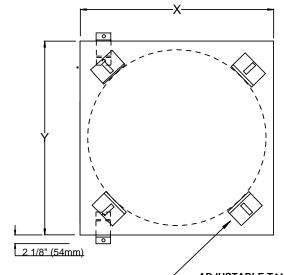

## ADJUSTABLE TANK RESTRAINT BRACKETS

IMPORTANT: For accurate measurement, tank must be centered on platform.

| MODEL NUMBERS (for Load Cell & Platform) |    |        |      |     |   |     |             |       |
|------------------------------------------|----|--------|------|-----|---|-----|-------------|-------|
| Model No.                                |    | Metric |      | Χ   |   | Υ   |             | Z     |
| 30-DR                                    | LP | 30-DR  | _KLP | 30" | Х | 30" | (762mm sq)  | 3.25" |
| 36-DR                                    | LP | 36-DR  | _KLP | 36" | Х | 36" | (914mm sq)  | 3.25" |
| 40-DR                                    | LP | 40-DR  | _KLP | 40" | Х | 40" | (1016mm sq) | 3.25" |
| 50-DR                                    | LP | 50-DR  | _KLP | 50" | Х | 50" | (1270mm sq) | 3.25" |
| 54-DR                                    | LP | 54-DR  | _KLP | 54" | Х | 54" | (1371mm sq) | 3.25" |
| 60-DR                                    | LP | 60-DR  | _KLP | 60" | Х | 60" | (1524mm sq) | 3.25" |
| 72-DR                                    | LP | 72-DR  | _KLP | 72" | Х | 72" | (1829mm sq) | 3.25" |

Capacities: 1000 lbs. to 20,000 lbs (to designate capacity in model number, drop two zeros from desired capacity (i.e. 30-DR10LP = 1000# capacity)

Other Models: (For stainless steel platform add "S" to end of model number.)