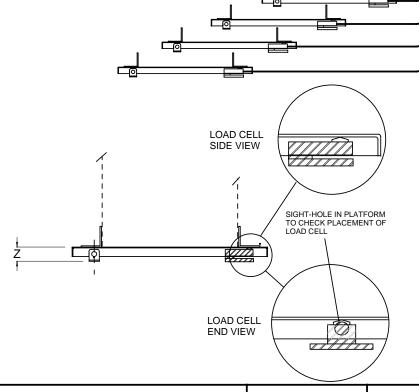

## ADJUSTABLE TANK RESTRAINT BRACKETS

IMPORTANT: For accurate measurement, tank must be centered on platform.

| MODEL NUMBERS (for Load Cell & Platform) |    |        |      |     |   |     |             |       |
|------------------------------------------|----|--------|------|-----|---|-----|-------------|-------|
| Model No.                                |    | Metric |      | Χ   |   | Υ   |             | Z     |
| 30-DR                                    | LP | 30-DR  | _KLP | 30" | Х | 30" | (762mm sq)  | 3.25" |
| 36-DR                                    | LP | 36-DR  | _KLP | 36" | Х | 36" | (914mm sq)  | 3.25" |
| 40-DR                                    | LP | 40-DR  | _KLP | 40" | Х | 40" | (1016mm sq) | 3.25" |
| 50-DR                                    | LP | 50-DR  | _KLP | 50" | Х | 50" | (1270mm sq) | 3.25" |
| 54-DR                                    | LP | 54-DR  | _KLP | 54" | Х | 54" | (1371mm sq) | 3.25" |
| 60-DR                                    | LP | 60-DR  | _KLP | 60" | Х | 60" | (1524mm sq) | 3.25" |
| 72-DR                                    | LP | 72-DR  | _KLP | 72" | Х | 72" | (1829mm sq) | 3.25" |